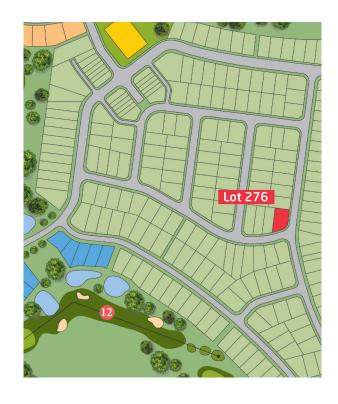

## Lot 276

## Welcome to Jacob's Range.

Jacob's Range presents as the heart and soul of Sussex Inlet Golf Village. It is the central hub for this new community with sprawling views out over the surrounding golf course and providing a convenient connection to Sussex Inlet Village.