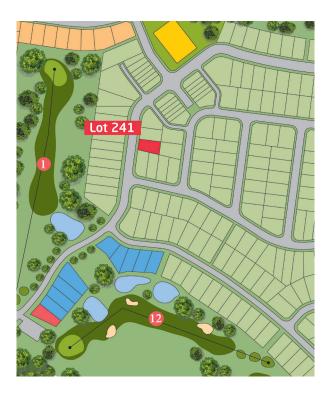

## Welcome to Jacob's Range.

Jacob's Range presents as the heart and soul of Sussex Inlet Golf Village. It is the central hub for this new community with sprawling views out over the surrounding golf course and providing a convenient connection to Sussex Inlet Village.