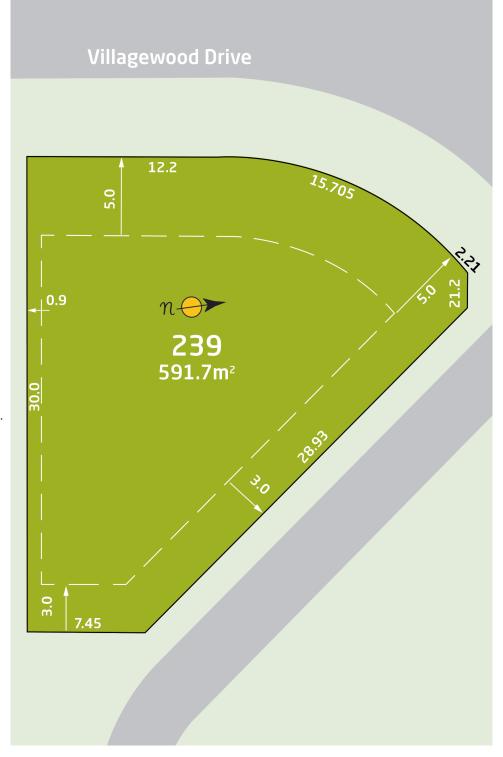

## SUSSEX INLET GOLF VILLAGE

Lot 239

**Building Envelope** 

This is a statement of present intention only based on the best available knowledge at the time, which may change due to future circumstances and any such statement will not amount to a legally enforceable representation.

Specifically lot dimensions, lot areas, boundary shape and road names may change due to unforeseen circumstances.