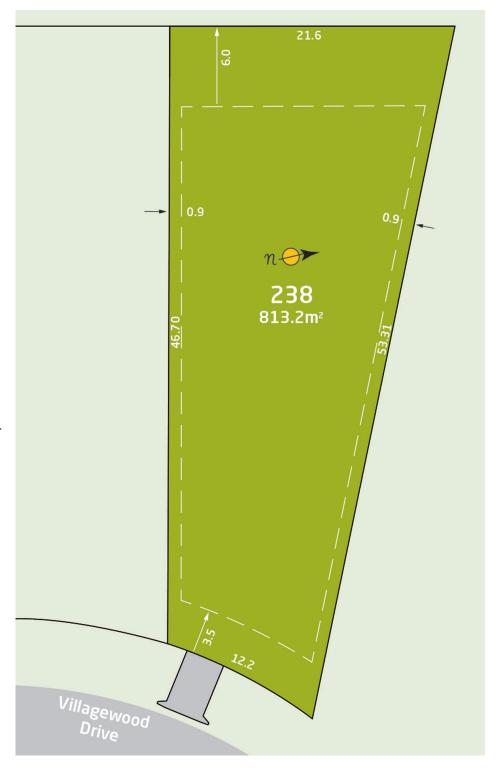

## SUSSEX INLET GOLF VILLAGE

Lot 238

**Building Envelope** 

This is a statement of present intention only

based on the best available knowledge at the time, which may change due to future circumstances and any such statement will not amount to a legally enforceable representation.

Specifically lot dimensions, lot areas, boundary shape and road names may change due to unforeseen circumstances.