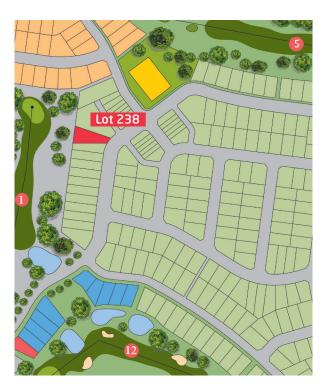

## SUSSEX INLET GOLF VILLAGE

Lot 238

## Welcome to Jacob's Range.

Jacob's Range presents as the heart and soul of Sussex Inlet Golf Village. It is the central hub for this new community with sprawling views out over the surrounding golf course and providing a convenient connection to Sussex Inlet Village.