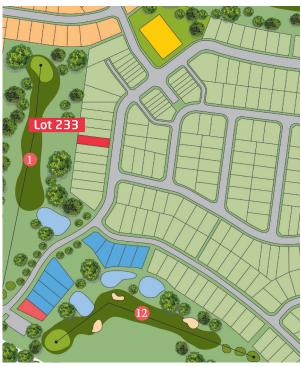

## SUSSEX INLET GOLF VILLAGE

Lot 233

## Welcome to Jacob's Range.

Jacob's Range presents as the heart and soul of Sussex Inlet Golf Village. It is the central hub for this new community with sprawling views out over the surrounding golf course and providing a convenient connection to Sussex Inlet Village.