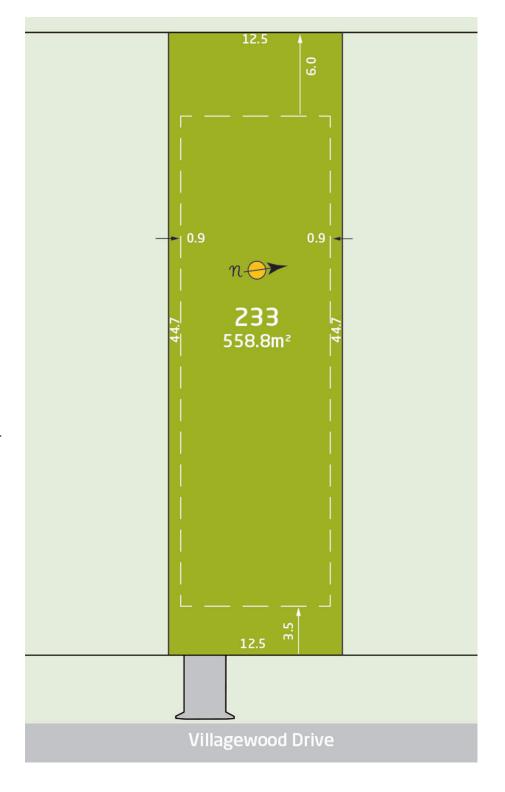

## SUSSEX INLET GOLF VILLAGE

Lot 233

**Building Envelope** 

This is a statement of present intention only

based on the best available knowledge at the time, which may change due to future circumstances and any such statement will not amount to a legally enforceable representation.

Specifically lot dimensions, lot areas, boundary shape and road names may change due to unforeseen circumstances.