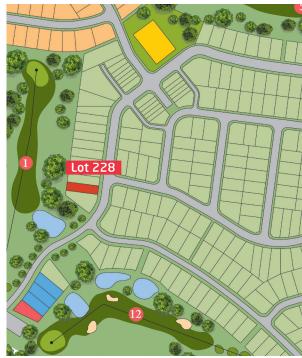

Lot 228

## Welcome to Jacob's Range.

Jacob's Range presents as the heart and soul of Sussex Inlet Golf Village. It is the central hub for this new community with sprawling views out over the surrounding golf course and providing a convenient connection to Sussex Inlet Village.