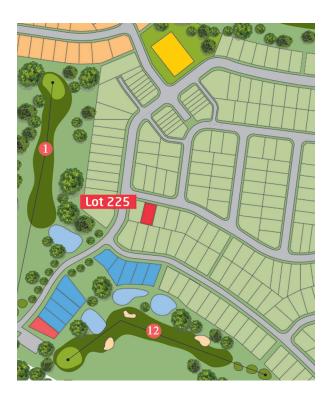

## *Lot 225*

## Welcome to Jacob's Range.

Jacob's Range presents as the heart and soul of Sussex Inlet Golf Village. It is the central hub for this new community with sprawling views out over the surrounding golf course and providing a convenient connection to Sussex Inlet Village.

## Sunningdale Avenue

This is a statement of present intention only based on the best available knowledge at the time, which may change due to future circumstances and any such statement will not amount to a legally enforceable representation. Specifically lot dimensions, lot areas, boundary shape and road names may change due to unforeseen circumstances.