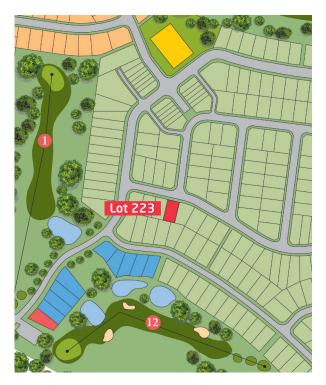

## SUSSEX INLET GOLF VILLAGE

Lot 223

## Welcome to Jacob's Range.

Jacob's Range presents as the heart and soul of Sussex Inlet Golf Village. It is the central hub for this new community with sprawling views out over the surrounding golf course and providing a convenient connection to Sussex Inlet Village.