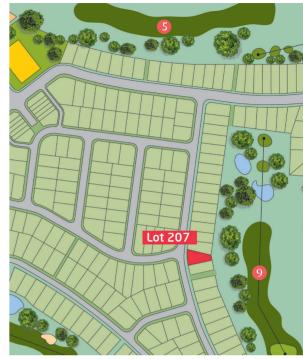

Lot 207

## Welcome to Jacob's Range.

Jacob's Range presents as the heart and soul of Sussex Inlet Golf Village. It is the central hub for this new community with sprawling views out over the surrounding golf course and providing a convenient connection to Sussex Inlet Village.