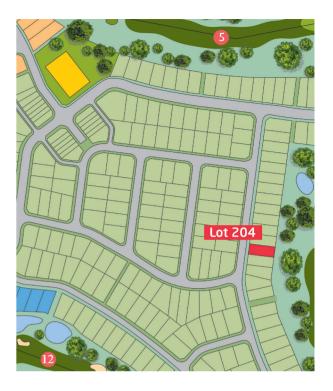

## *Lot 204*

## Welcome to Jacob's Range.

Jacob's Range presents as the heart and soul of Sussex Inlet Golf Village. It is the central hub for this new community with sprawling views out over the surrounding golf course and providing a convenient connection to Sussex Inlet Village.