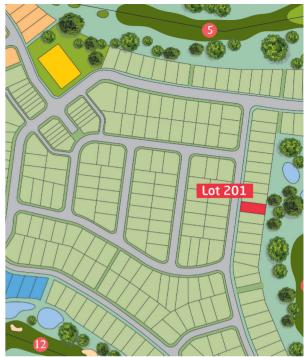

Lot 201

## Welcome to Jacob's Range.

Jacob's Range presents as the heart and soul of Sussex Inlet Golf Village. It is the central hub for this new community with sprawling views out over the surrounding golf course and providing a convenient connection to Sussex Inlet Village.