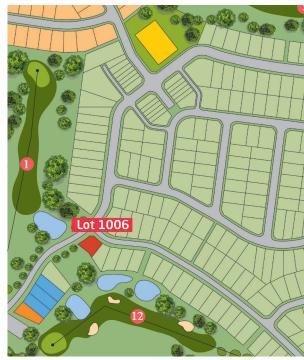

## Lot 1006

## Welcome to Jacob's Range.

Jacob's Range presents as the heart and soul of Sussex Inlet Golf Village. It is the central hub for this new community with sprawling views out over the surrounding golf course and providing a convenient connection to Sussex Inlet Village.