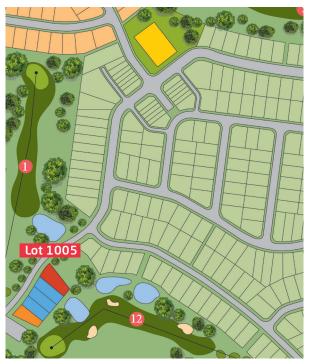

## SUSSEX INLET GOLF VILLAGE

## Lot 1005

## Welcome to Jacob's Range.

Jacob's Range presents as the heart and soul of Sussex Inlet Golf Village. It is the central hub for this new community with sprawling views out over the surrounding golf course and providing a convenient connection to Sussex Inlet Village.